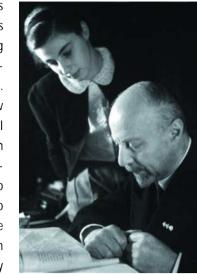

Ernst Fraenkel and his wife Hanna in exile in the United States (approx. 1939)

Following the prohibition to practise law in 1938, Fraenkel and his wife emigrated to the United States via Great Britain. In exile, Fraenkel took his degree in American law.