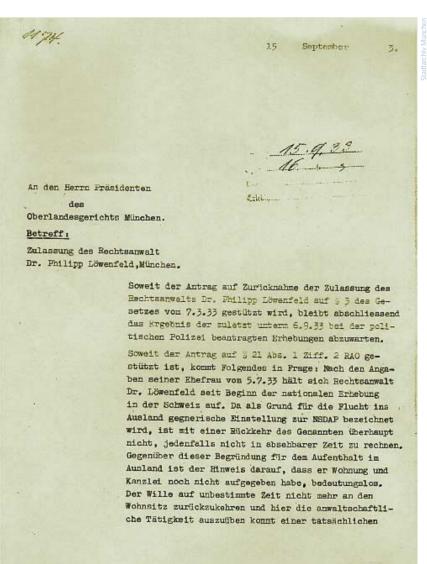

In early April 1933 Fraenkel applied

Ernst Fraenkel's letter of application for re-admission as a lawyer. Fraenkel tries to avoid the required statement of loyalty which promptly earns him the remark "insufficient explanation". The remarks indicate which criteria were used for assessment: date of admission (before 1914?) and Frontsoldat ("F"?). Fraenkel is admitted to continue to practise because he is regarded as a First World War veteran having fought at the frontline; 8 April 1933, Federal Archives (BAL), Fraenkel's personal file