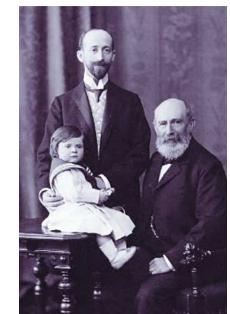

As early as 1933 the drastic measures had reduced the number of admitted lawyers considerably. The situation had deteriorated in several waves. Naatz rejected the measures which excluded Jewish lawyers from the legal profession and from society and he stayed in contact with them.

# A lawyer from Leipzig – restoring the honour of German lawyers Justizrat Martin Drucker

6 October 1869 Leipzig – 22 February 1947 Leipzig

"What should be taken seriously, however, is the argument that when reconstructing a democratic State, nobody with good intentions should be allowed to stand aside, and that therefore everybody had to join a political party since only the parties will be able to achieve reconstruction. I could not convince myself of the correctness of this line of argument." (after 1945)



Three generations of the Drucker family

artin Drucker's father of the same name (1834-1913) was, just like his non-Jewish grandfather on his mother's side, a respected lawyer and notary in Leipzig. The son went to school at the Thomasschule and studied at the faculty of law in his hometown, after having been enrolled briefly at Munich University.

On 17 June 1898 he was sworn in as a lawyer and started practising in his father's law office. From the turn of the century until the building was destroyed during the bombardment of 4 December 1943, the office was situated at Ritterstraße 1.

Like his father, Martin Drucker turned to international trademark law. However, he was recognized far beyond Leipzig after only a couple of years for his abilities as a defence lawyer, especially since h